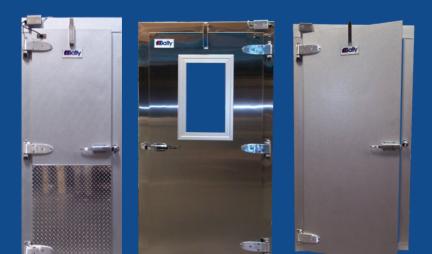

# Three types to fit your specific needs!

#### Cooler door with 3-sided frame.

Loop heaters are located in the frame. Use with new construction, or for retrofit and replacement on any Less Floor cooler.

### Freezer door with 3-sided frame.

Same as #1, but with additional heater and gasket supplied at bottom of door. Use for replacement or retrofit on any Less Floor freezer.

Cooler/Freezer door with 4-sided frame. Heat and gasketing around perimeter of the door frame. Use for applications with raised insulated floor- new, retrofit or replacement.