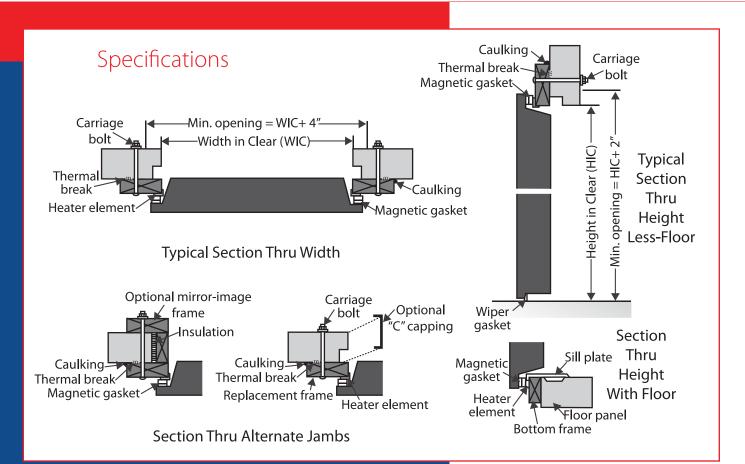

#### Cooler door with 3-sided frame.

Loop heaters are located in the frame. Use with new construction, or for retrofit and replacement on any Less Floor cooler.

### Freezer door with 3-sided frame.

Same as #1, but with additional heater and gasket supplied at bottom of door. Use for replacement or retrofit on any Less Floor freezer.

Cooler/Freezer door with 4-sided frame. Heat and gasketing around perimeter of the door frame. Use for applications with raised insulated floor- new, retrofit or replacement.