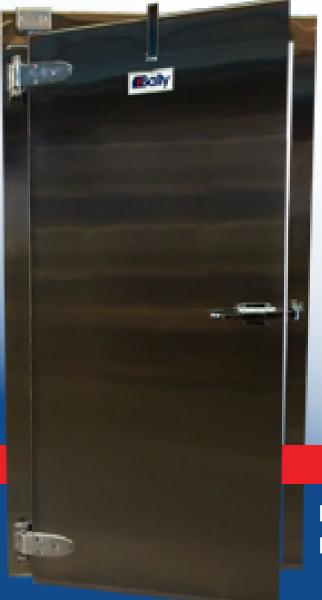

# ADAPTS TO ALMOST ANY RETROFIT OR REPLACEMENT!

The versatile Adapt-A-Door puts an end to problems with replacement or retrofitting doors for walk-ins and refrigerated warehouses. Choose from three varieties that make it easy to replace a worn-out or ill-fitting door in any walk-in or warehouse. Or use the Bally Adapt-A-Door for the easiest way to install a new door where you need it.

### Finishes

- The same super-insulating poured-foam urethane that protects every Bally panel is foamed into the Adapt-A-Door.
- The door is supported by heavy-duty, spring-loaded hinges and comes with a durable latch assembly.
- You can even cut this outstanding door into an ordinary masonry wall. In most replacement situations, the Adapt-A-Door is better than the original equipment!
- The Adapt-A-Door will swing freely and seal tightly for years.

## Features

- Rugged metal-capped wood frame specially treated to resist moisture.
- Anti-condensate heaters.
- Poured-in-place, non-ozone depleting, urethane foam insulation.
- Durable, positive magnetic gasket seal.
- Heavy-duty hinges and latch assemblies.
- Door closers standard on doors up to 42" wide.
- Right or left-hand swing.
- Mounting kit.
- Options Including: Diamond tread kickplates, Observation windows, Locking bars, and Trim.